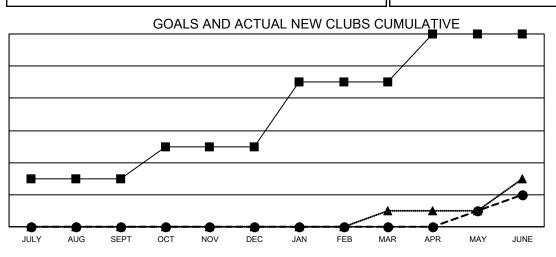

## GAT MONTHLY MEMBERSHIP PROGRESS REPORT

**Multiple District 22** 

LOCATION: MARYLAND

Results as of: 6/30/2021

| Clubs                 |               |           |               | Members               |                        |                         |                                                    |
|-----------------------|---------------|-----------|---------------|-----------------------|------------------------|-------------------------|----------------------------------------------------|
| RESULTS FOR 2020-2021 |               |           |               | RESULTS FOR 2020-2021 |                        |                         |                                                    |
| QUARTER               | NEW CLUB GOAL | NEW CLUBS | DROPPED CLUBS | QUARTER MEM           | BER GROWTH NET<br>GOAL | MEMBER GROWTH<br>ACTUAL | DROPPED<br>MEMBERS ACTUAL<br>(including transfers) |
| JULY/AUG/SEPT         | 3             | 0         | 1             | JULY/AUG/SEPT         | 262                    | 91                      | 164                                                |
| OCT/NOV/DEC           | 2             | 0         | 1             | OCT/NOV/DEC           | 252                    | 97                      | 172                                                |
| JAN/FEB/MAR           | 4             | 0         | 0             | JAN/FEB/MAR           | 252                    | 69                      | 132                                                |
| APR/MAY/JUNE          | 3             | 2         | 2             | APR/MAY/JUNE          | 267                    | 183                     | 278                                                |