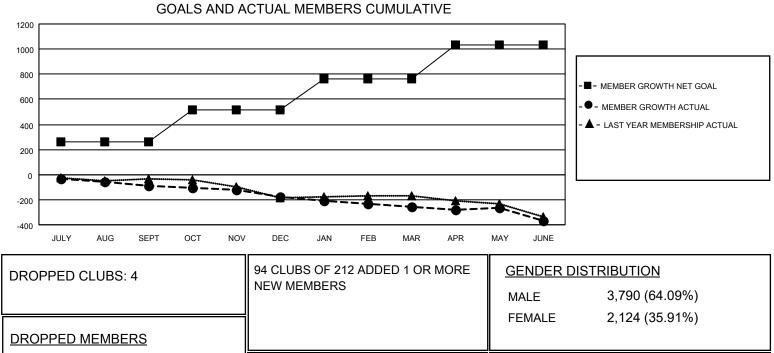

## GAT MONTHLY MEMBERSHIP PROGRESS REPORT

**Multiple District 22** 

LOCATION: MARYLAND

Results as of: 6/30/2021

| Clubs                 |               |           |               | Members               |                        |                         |                                                    |
|-----------------------|---------------|-----------|---------------|-----------------------|------------------------|-------------------------|----------------------------------------------------|
| RESULTS FOR 2020-2021 |               |           |               | RESULTS FOR 2020-2021 |                        |                         |                                                    |
| QUARTER               | NEW CLUB GOAL | NEW CLUBS | DROPPED CLUBS | QUARTER MEM           | BER GROWTH NET<br>GOAL | MEMBER GROWTH<br>ACTUAL | DROPPED<br>MEMBERS ACTUAL<br>(including transfers) |
| JULY/AUG/SEPT         | 3             | 0         | 1             | JULY/AUG/SEPT         | 262                    | 91                      | 164                                                |
| OCT/NOV/DEC           | 2             | 0         | 1             | OCT/NOV/DEC           | 252                    | 97                      | 172                                                |
| JAN/FEB/MAR           | 4             | 0         | 0             | JAN/FEB/MAR           | 252                    | 69                      | 132                                                |
| APR/MAY/JUNE          | 3             | 2         | 2             | APR/MAY/JUNE          | 267                    | 183                     | 278                                                |